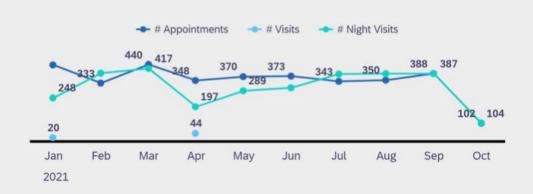

#### **CURRENT YEAR**

3.5

Ø Appointments / Workday

0.1

Ø Visits / Workday

6.0

Ø Night Visits / Workday w/ Night Visit

#### **CURRENT YEAR**

excluding business status (as is) "closed"